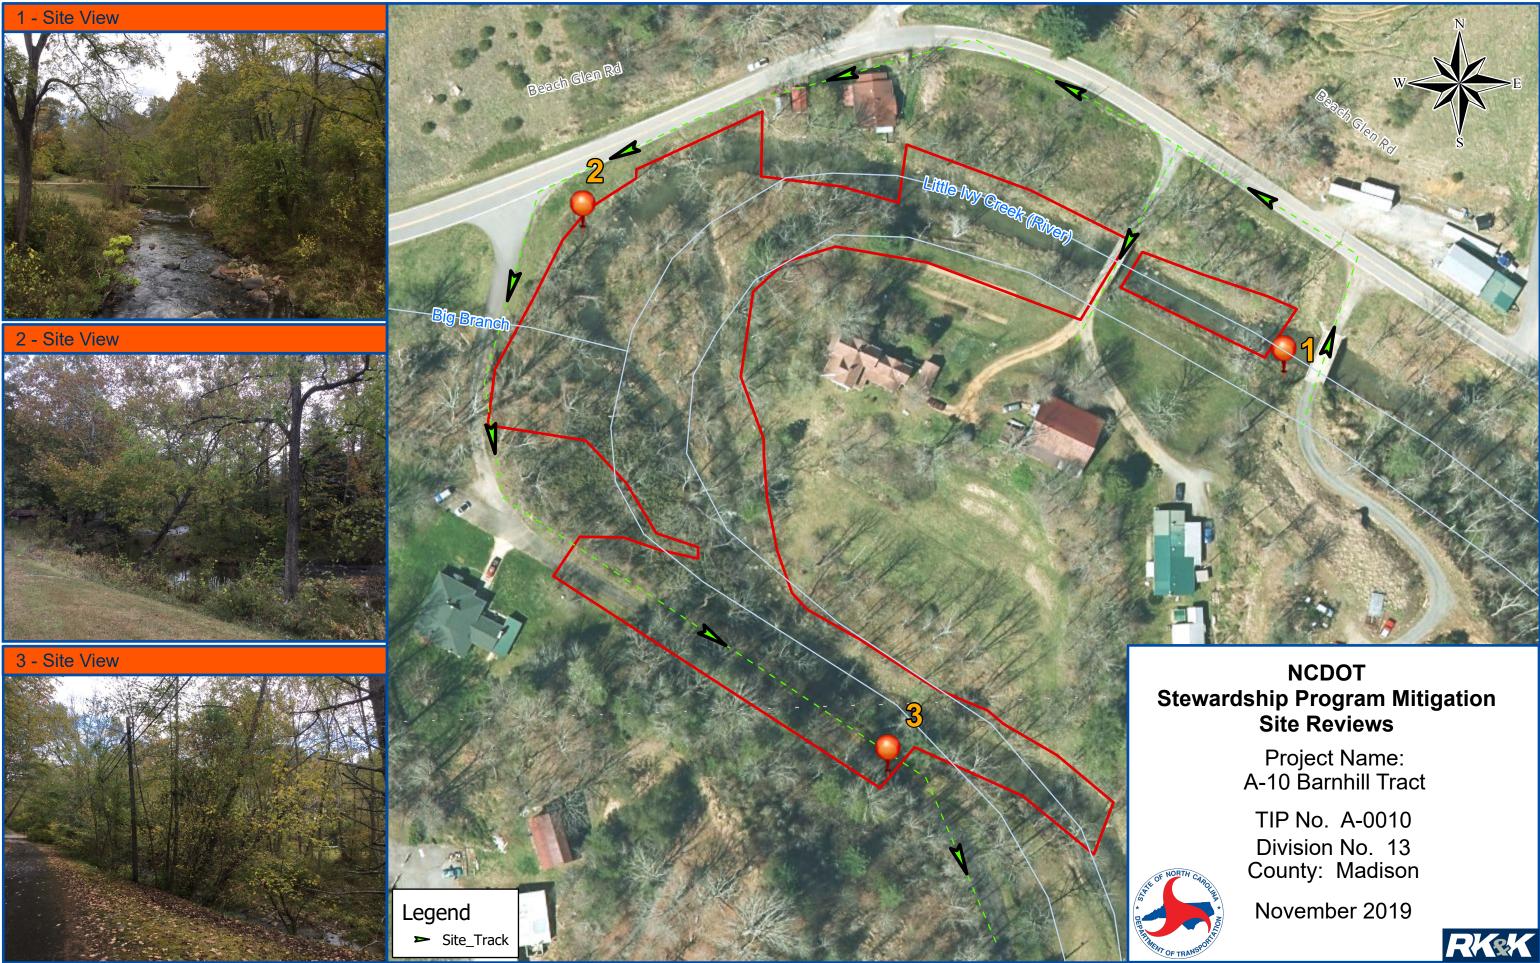

## **DOT SITE INSPECTION REPORT**

| MITIGATION SITE NAME<br>Little Ivy Creek (Barnhill Site)                                            |          | TIP #<br>A-0010WM        |                       | WBS#<br>34634.2.13 |                                 | INSPECTION DATE<br>10/21/2019 |  |
|-----------------------------------------------------------------------------------------------------|----------|--------------------------|-----------------------|--------------------|---------------------------------|-------------------------------|--|
| County<br>Madison                                                                                   |          |                          | # Acres<br>2.77       |                    |                                 |                               |  |
|                                                                                                     |          | <sup>TOR</sup><br>/larsh | PHONE<br>919-878-9560 |                    | Email address<br>gmarsh@rkk.com |                               |  |
| <b>INSPECTION ACTIVITIES:</b> Complete all that apply. Describe location of visited areas if <100%. |          |                          |                       |                    |                                 |                               |  |
| Walked boundaries YES NO                                                                            |          | ] N/A                    | Walked tra            | ils / roads        | YES                             | NO N/A                        |  |
| Walked road frontage I YE                                                                           | s 🗌 No 🗌 | ] N/A                    | Walked int            | erior              | YES                             | NO N/A                        |  |
| Monitored from air YE                                                                               | s 🔳 No 🗌 | ] N/A                    |                       |                    |                                 |                               |  |
| Condition of boundaries GOOD H                                                                      |          |                          |                       | FAIR P             | OOR                             |                               |  |
| COMMENTS:<br>Site in good condition.                                                                |          |                          |                       |                    |                                 |                               |  |

3) MAP AND PHOTOGRAPHS WITH CAPTIONS OF RELEVANT NATURAL AND MANMADE ACTIVITIES

4) OTHER (SPECIFY)

Site: A-10 Barnhill Tract, ONEID: 057-002, 2.77 Ac.

Lat/Long: 35.801445, -82.530792